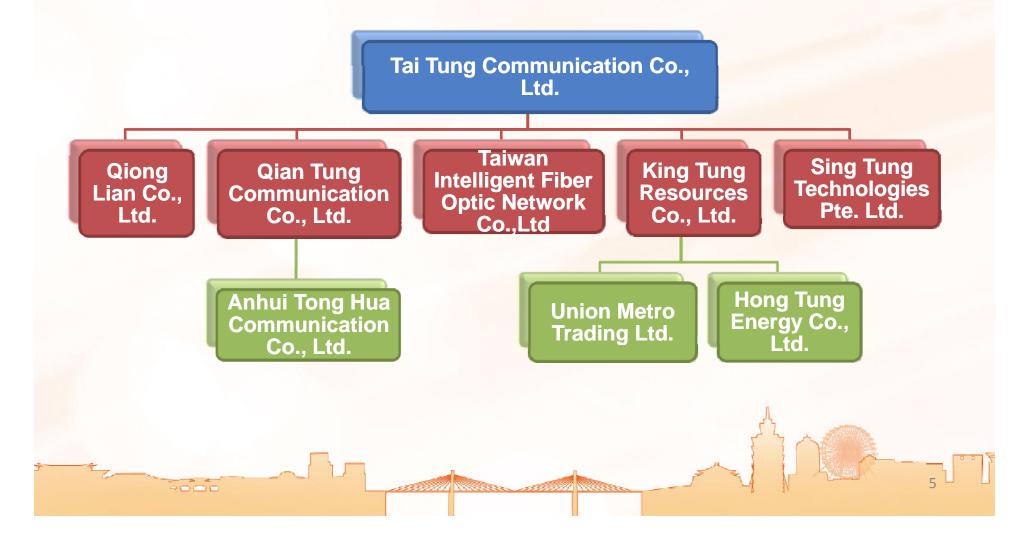

## **Organization Structure**

AIPEI 台北光纖

- Date of establishment : Jan, 2012
- Paid-up capital : NTD2,450M · TCC Holding64.43% ·
- Majority shareholder : Hon-Hai Holding23.11% •
- Signed a 25-year fiber network BOT project with Taipei City Government, an important investment toward fiber optic broadband services.
- Main business: Taipei City Optical Ultra-Fast Broadband Network, Smart City System Integration

#### King Tung

2005

- Date of establishment : Jun, 2014
- Paid-up capital : NTD1,000M · holding65% •
- Main business: Raw Materials trading(Iron ore 
   Coal and Cement etc.) 
   Railway Industry.