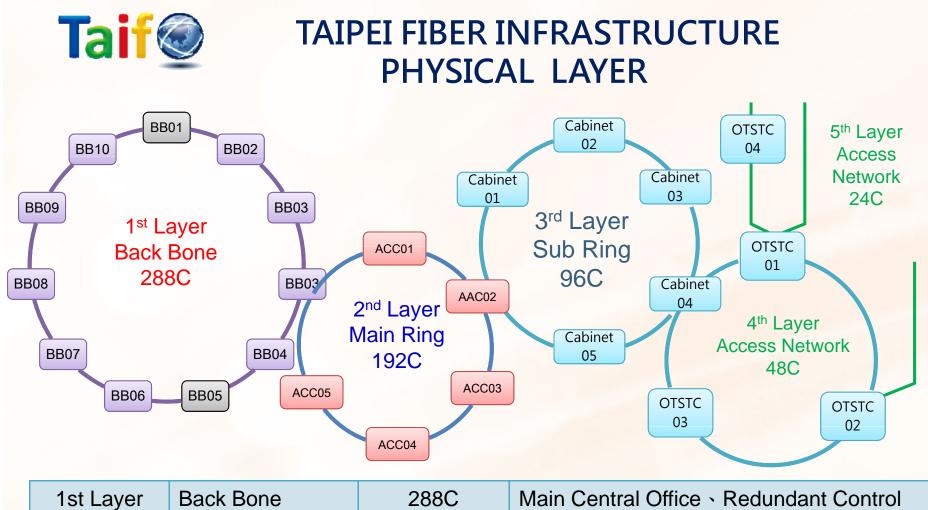

|    | 1st Layer | Back Bone   | 288C   | Main Central Office <ul> <li>Redundant Control</li> <li>Centers  <ul> <li>Area Central Office</li> </ul> </li> </ul> |    |
|----|-----------|-------------|--------|----------------------------------------------------------------------------------------------------------------------|----|
|    | 2nd Layer | Main Ring   | 192C   | Access Center                                                                                                        |    |
|    | 3rd Layer | Sub Ring    | 96C    | Ground OFC Cabinet                                                                                                   |    |
| ş- | 4th Layer | Access Ring | 48/24C | Governments  、Residentials   Sector Buildings   Enterprises   Wi-Fi Backhauls                                        | •• |
|    |           |             |        |                                                                                                                      |    |