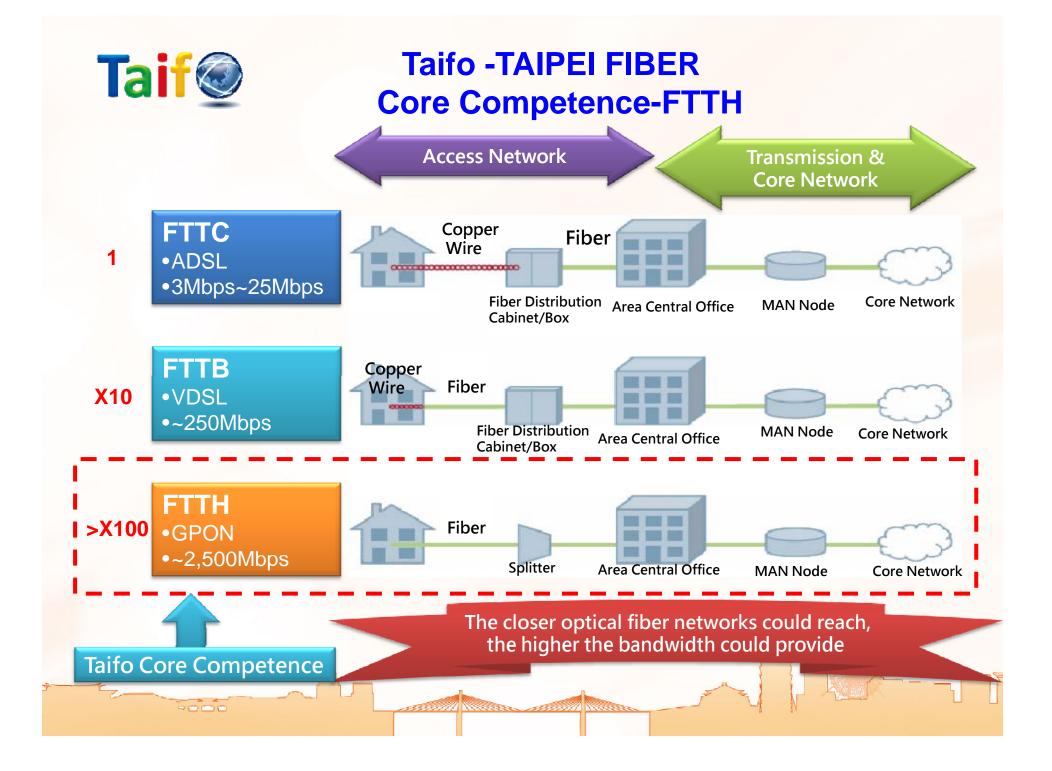

#### Taifo Company Business Development

- Taifo Company Profile
- Taipei Fiber Network Deployment Progrss
- Business Overview
- Future Business Outlook

### Taif@Taifo Company Profile

- Date of establishment : Jan,2012
- Paid-up capital : NTD2,450M
- Head office : 4F,No.37-1, Lane11,Sec.6, Minquan E.Rd.,Neihu District, Taipei City
- Major products : Taipei City Optical Ultra-Fast Broadband City Service Network, Smart City System Integration
- Major customers : Taipei Smart City, Intelligent CCTV Security, Smart Transportation,
  - Smart Campus, Smart Community, Smart Home and other Ultra-Fast Broadband service network to the Government, Citizen and Enterprise users.